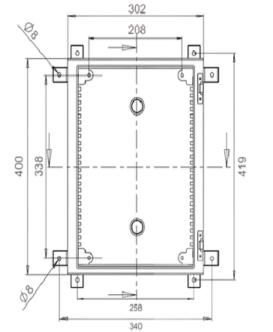

#### **General Specification:**

| Material                | Glass Reinforced Polyester (GRP) |
|-------------------------|----------------------------------|
| Dimension in mm         | 300 W x 200 D x 400 H 1000Vac-   |
| Double Insulation Class | 1500Vdc                          |
| Colour                  | Light Grey RAL 7035              |
| Operating Temperature   | -30°C +85°C                      |