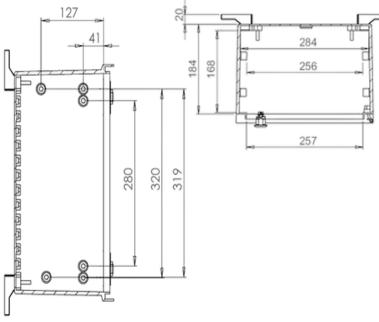

#### **General Specification:**

| Material                | Glass Reinforced Polyester (GRP) |
|-------------------------|----------------------------------|
| Dimension in mm         | 300 W x 200 D x 400 H 1000Vac-   |
| Double Insulation Class | 1500Vdc                          |
| Colour                  | Light Grey RAL 7035              |
| Operating Temperature   | -30°C +85°C                      |