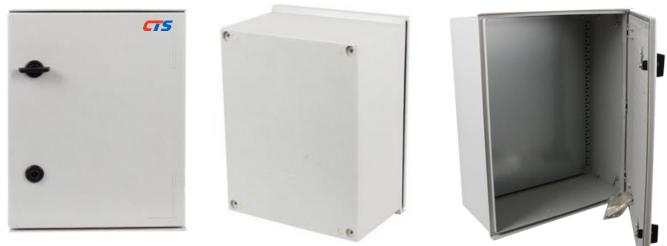

#### **Product Description:**

CTS offers hot molded compression polyester enclosures, reinforced with fiber glass suitable for outdoor installations in corrosive environments with service life exceeding 10 years.

#### Features & Benefits:

Halogen Free Raw material Standard lock : Double Bar DIN43668 Resistant to Chemical and Atmospheric Agents Light Weight and Requires Minimum Maintenance Optional Insulated or Metallic Plates Door with Internal hidden hinges that allows 180° opening.

#### **General Specification:**

| Material                | Glass Reinforced Polyester (GRP) |
|-------------------------|----------------------------------|
| Dimension in mm         | 300 W x 200 D x 400 H 1000Vac-   |
| Double Insulation Class | 1500Vdc                          |
| Colour                  | Light Grey RAL 7035              |
| Operating Temperature   | -30°C +85°C                      |