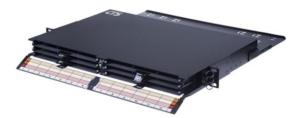

#### **Product Description:**

CTS High Density Rack Mount MPO Fiber Panels are designed for data centers and enterprise networks to manage large numbers of fiber connections. These panels support highspeed data transmission ideal for environments with high data throughput and requiring minimal space for cable management.

#### Features:

Standard EIA 19" rack mountable Fiber capacity up to 288 Fibers Plug and Play type for simple installation Space efficiency and modularity

## Pre-Terminated Fiber Solutions HD Rack Mount Fiber Panels and Cassettes