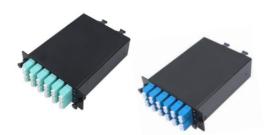

## **Ordering Information:**

| CFPHDP06M1   | CTS High Density 1U Enclosure holds up to 6 Modular Cassettes 144 Port<br>Capacity Black  |
|--------------|-------------------------------------------------------------------------------------------|
| CFPHDP12M1   | CTS High Density 2U Enclosure holds up to 6 Modular Cassettes 288 Port<br>Capacity Black  |
| CFPM924M2LCD | CTS 2x12 MPO to 12 LC Duplex Modular Cassette Single Mode OS2 Black                       |
| CFPM324M2LCD | CTS 2x12 MPO to 12 LC Duplex Modular Cassette Multi Mode OM3 Black                        |
| CFPM424M2LCD | CTS 2x12 MPO to 12 LC Duplex Modular Cassette Multi Mode OM4 Black                        |
| CFPM524M2LCD | CTS 2x12 MPO to 12 LC Duplex Modular Cassette Multi Mode OM5 Black                        |
| CFPHDP12M1   | CTS High Density 1U Enclosure holds up to 12 Modular Cassettes 144 Port<br>Capacity Black |
| CFPHDP24M2   | CTS High Density 1U Enclosure holds up to 24 Modular Cassettes 288 Port<br>Capacity Black |