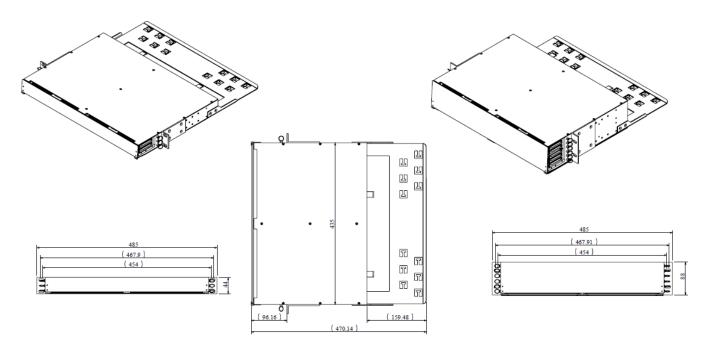

## **Technical Specification:**

| Connector Types                      | MPO (8/12/16/24 Flbers)   |                           |
|--------------------------------------|---------------------------|---------------------------|
| Fiber Types                          | Single Mode               | 0S2 9/125µm               |
|                                      | Multi Mode                | 0M3 / 0M4 / 0M5 50/125µm  |
| Panel Type                           | 1U                        | 2U                        |
| Fiber Capacity                       | Up to 144 Fibers          | Up to 288 Fibers          |
| Dimensions                           | 485W x 470D x 44H mm (1U) | 485W x 470D x 88H mm (2U) |
| Weight (fully loaded with cassettes) | 4.0 kg                    | 6.5 kg                    |
| Operating Temperature                | -25 ℃ to +70 ℃            |                           |