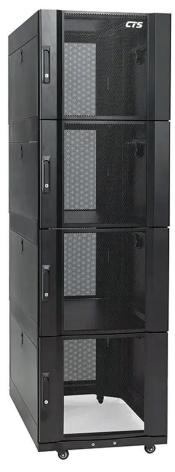

## Free Standing Co-Location Racks with Doors and Side Panels

\*Images are for representative purposes only

#### **Product Description:**

CTS Co-location Racks are purpose-built for multi-tenant Data Center environments, offering segmented compartments to securely host multiple clients' equipment within a single enclosure. Each compartment includes independent lockable access, dedicated cable management, and optional power distribution ensuring security, privacy, and airflow control for each compartment.

### **Ordering Information:**

CRF2C42601073VVBK-2121

CTS 42U 600x1070mm Free Standing 2 Compartment (21U + 21U) Colocation Cabinet with Front Single Vented Doors and Rear Dual Vented doors Black RAL 9005