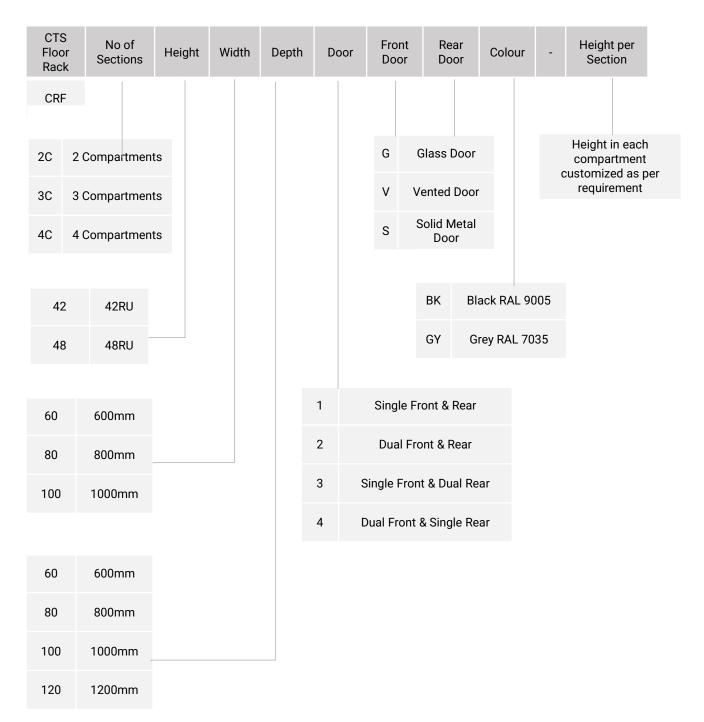

## Free Standing Co-Location Racks with Doors and Side Panels

### **Ordering Information:**

CRF2C42601073VVBK-2121

CTS 42U 600x1070mm Free Standing 2 Compartment (21U + 21U) Colocation Cabinet with Front Single Vented Doors and Rear Dual Vented doors Black RAL 9005

Colour options - Replace (BK) in the part number with: GY = RAL 7035 Grey