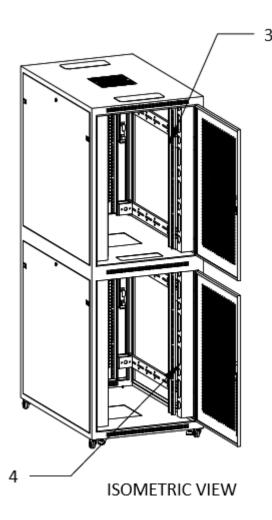

# Free Standing Co-Location Racks with Doors and Side Panels

- 1. Front Metal Perforated Single Door
- 2. Rear Metal Perforated Dual Door
- 3. Mounting Column
- 4. Front Cable Managers
- 5. Door Lock
- 6. Cable Entry
- 7. Fan
- 8. Castors

#### **Features & Benefits:**

19" Standard Adjustable Mounting Rails (with U marking)
Lockable Front and Rear - Glass/Vented/Solid Door Options
Swing Handle Lock for Front Doors
120 deg Opening Angle Front Doors
Removable Side Panels with Lock
Heavy Duty Castors (Optional)
Levelling Feet
Vertical Cable Managers (2 pcs)
Static load capacity up to 1000 kg
Cable entry to each compartment
IP20 Protection Degree