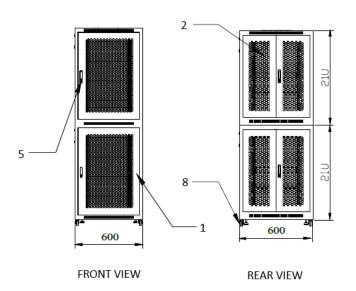

# Free Standing Co-Location Racks with Doors and Side Panels

- 1. Front Metal Perforated Single Door
- 2. Rear Metal Perforated Dual Door
- 3. Mounting Column
- 4. Front Cable Managers
- 5. Door Lock
- 6. Cable Entry
- 7. Fan
- 8. Castors

### **Ordering Information:**

CRF2C42601073VVBK-2121

CTS 42U 600x1070mm Free Standing 2 Compartment (21U + 21U) Colocation Cabinet with Front Single Vented Doors and Rear Dual Vented doors Black RAL 9005