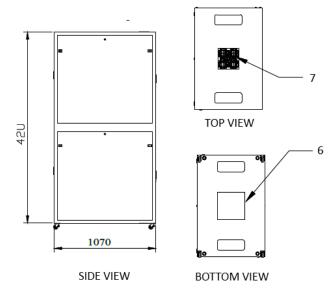

# Free Standing Co-Location Racks with Doors and Side Panels

- 1. Front Metal Perforated Single Door
- 2. Rear Metal Perforated Dual Door
- 3. Mounting Column
- 4. Front Cable Managers
- 5. Door Lock
- 6. Cable Entry
- 7. Fan
- 8. Castors

### **Specification:**

| Material                          | High-quality Sheet Steel                                                           |
|-----------------------------------|------------------------------------------------------------------------------------|
| Cabinet Height in Rack Units      | 42U - 48U                                                                          |
| Cabinet Width                     | 600 / 800 / 1000 mm                                                                |
| Cabinet Depth                     | 600 / 800 / 1000 / 1200 mm                                                         |
| Accessories Included              | Fan tray 4 pcs levelling feet Front vertical cable managers                        |
| Optional accessories (on request) | Horizontal cable managers 4 pcs castors Blank Panels Power Distribution Unit (PDU) |