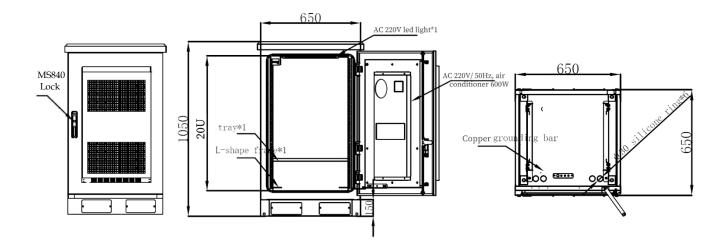

## **Specification:**

- · IP55 Protection Rating
- Dimension: 1050H x 650W x 650D mm (including 100mm plinth and excluding air condition hood)
- Material: 1.2mm Galvanized sheet outer plate,
  0.8mm inner plate, 20mm EPS insulation layer,
  1.5mm column and load-bearing plate, 1.5mm base,
  stainless steel fasteners
- Cabinet structure: Outdoor double-layer structure, with front air conditioning
- Standard 19 "columns \* 4 pcs (indicated by 1-20U), 1 support plate, and 1 pair of L-shaped support bars
- Access control (1pc), AC220VLED light (1pc), AC220V/ 50Hz 600W air conditioner (1pc) with a reserved 1.5 power cord for the air conditioner and light
- Bottom inlet hole 30 \* 6, grounding copper bar (1pc)